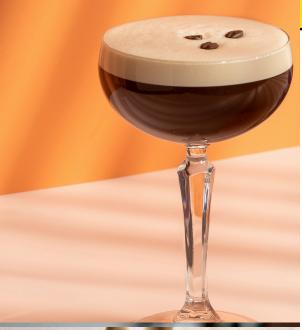

#### ESPRESSO MARTINI

A bold, energizing cocktail with vodka, coffee liqueur, and espresso