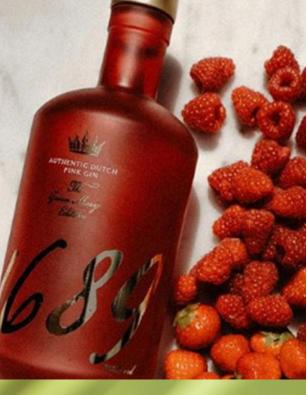

## PINK GIN

A fruity blend of 1689 Dutch Pink Gin, Fever-Tree Raspberry, Rhubarb Tonic Water and topped with raspberry