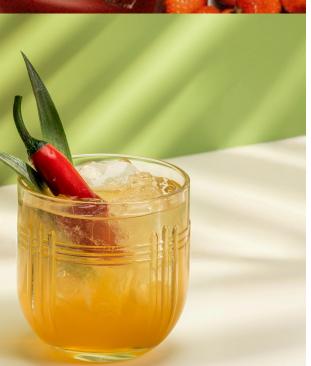

## SPICED MULE 0.0

A daring Spiced Mule 0.0, crafted with green apple, lime, basil, jalapeño, and chili for a non-alcoholic kick